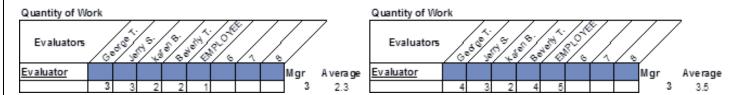

L OF PERFORMANCE |  |  |  |  |
| 0=Does not apply to position | 1=Unsatisfactory     |  |  |  |  |
| 1=Relevant to position       | 2=Needs Improvement  |  |  |  |  |
| 2=Important to position      | 3=Good               |  |  |  |  |
| 3=Crucial to position        | 4=Very Good          |  |  |  |  |
|                              | 5=Excellent          |  |  |  |  |

### Table 2: Evaluating the Position and the Employee



Using / reviewing the feedback report: Employee and manager have the opportunity to discuss
perceived and actual performance, identify areas of excellence and areas of improvement, and
develop a work plan by establishing specific performance expectations and goals that are to be
achieved within a defined timeframe.

Table 3: Evaluation Report: Individual & Supervisor



Managing / integrating the report into performance management: Generally, each organization already has a defined pay and incentive program. Rather than completely modify this system, the 360\* evaluation tool can be integrated into the existing salary and compensation plan with little or no changes whatsoever. It is generally recommended that organizations without a pay-for-performance standard adopt a pay incentive or reward system to increase effectiveness of this tool. See Incentive Pay Goals and Values in the next section.

The following sections will describe the pros and cons of the 360 degree feedback evaluation tool.

#### Positive Attributes of the 360° Evaluation Tool

Organizations that are happy with the 360 degree component of their performance management systems identify t