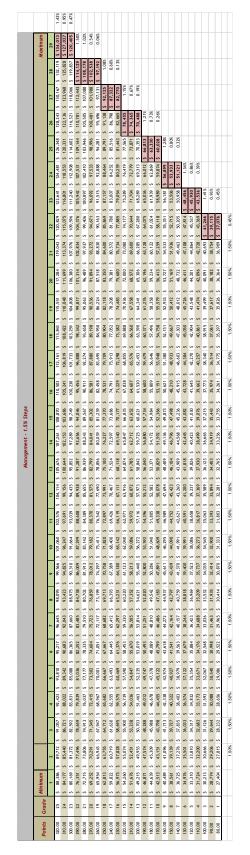

Table 1: Compensable Factors: Weighted Factors

| Factors   | Degrees            | 1st  | 2nd   | 3rd   |
|-----------|--------------------|------|-------|-------|
| Skill     |                    |      |       |       |
| 1         | Education          | 12.5 | 25.0  | 50.0  |
| 2         | Experience         | 15.0 | 30.0  | 60.0  |
| 3         | Knowledge          | 17.5 | 35.0  | 70.0  |
| Responsib | ility              |      |       |       |
| 4         | Budget             | 10.0 | 20.0  | 40.0  |
| 5         | Oversee Operations | 6.3  | 12.5  | 25.0  |
| 6         | Work with others   | 6.3  | 12.5  | 25.0  |
| Communit  | ty                 |      |       |       |
| 7         | Networking         | 12.5 | 25.0  | 50.0  |
|           |                    | 80.0 | 160.0 | 320.0 |