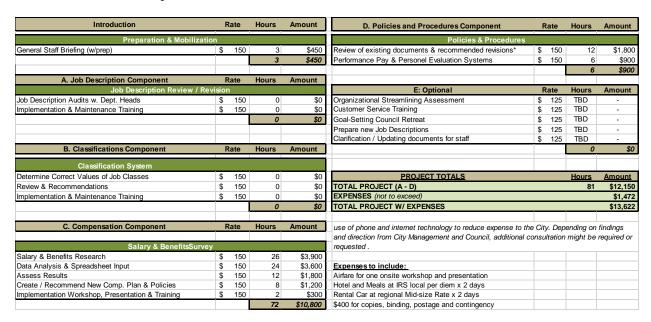

Note: These or other Consultants and Analysts may be used to complete the project.

|         | Deliverae                          | LES & TIMING                            |  |  |  |  |  |
|---------|------------------------------------|-----------------------------------------|--|--|--|--|--|
|         | T 1 / 10/11 /                      | <b>7</b>                                |  |  |  |  |  |
| ltem    | Task / Milestones                  | Timing                                  |  |  |  |  |  |
| l.      | Mobilize / Staff Orientation       | w/in 5 days of Notice to Proceed (NtoP) |  |  |  |  |  |
| II.     | Internal Job Analysis              | begins immediately                      |  |  |  |  |  |
| III.    | Classification Analysis (internal) | begins immediately                      |  |  |  |  |  |
| IV.     | Compensation Analysis (external)   | begins immediately                      |  |  |  |  |  |
| V.      | Policy Review / Preliminary review | begins after Comp. and Class. analysis  |  |  |  |  |  |
| VI.     | Report Finalized & Training Begins | ongoing*                                |  |  |  |  |  |
|         |                                    |                                         |  |  |  |  |  |
| Deliver | ables                              | Estimated Timing                        |  |  |  |  |  |
| Pr      | eliminary Report                   | w/in 45 days from Notice to Proceed     |  |  |  |  |  |
| Fir     | nal Report                         | w/in 45 days of Preliminary Report      |  |  |  |  |  |
|         |                                    |                                         |  |  |  |  |  |
| To      | otal Project Completion Timeline   | 90 Days (3 months)                      |  |  |  |  |  |

<sup>\*</sup>Additional training may be requested by the Town for an additional expense. All electronic materials (research spreadsheets, data) to be provided to the client. # of printed and bound copies to be determined.

### FEE

Municipal Solutions' rates are structured one of three ways: Project-based, Hourly Rate-based, or Reduced Hourly Rate-based. Project-based rates are determined by overall project scope, time required for completion and the likelihood of variable costs or shifting timelines.

Normally, Hourly Rate-based rates average between \$125-\$250 per hour but can vary depending upon the complexity / risk of the project, municipal organization and / or service level complexity, size and budget of the municipality, regional factors, the priority requested by a client, the levels of cooperative and independent effort, and the time constraints necessary to complete the work.

For purposes of this assignment, a Project-based price of \$13,622 is offered for the performance of work as detailed. Below is our estimates, however it has been our experience that we spend significantly more time with the client than we ever include in our billing.

Costs associated with candidate travel for interviews and on-site work are included. Internal project status worksheets are kept by the Consultant to ensure all projects do not exceed the amount contracted. Unless otherwise stated in this agreement, clients are billed in 'progress payments' payable within 15 days of invoice date. Invoices will not be itemized. This project will be billed as follows:

- 30% due immediately upon the execution of this agreement.
- 30% due within 15 days of submittal of Preliminary Report.
- 40% due within 15 business days of submittal of the Final Report.

Because Municipal Solutions, LLC consultants are specialists and practitioners in various fields and professions, retaining the best, but affordable team members is essential to the success of this project. Consultant delays may occur if consultants become incapable of meeting within the specified timeline, due to illness or scheduling conflict. Consultant will put forth every effort to mitigate such occurrences, however the client will be accommodating if such delays occur.

Additional meetings or unexpected client delays (i.e. delayed information, return visits, presentations, edits or revisions and approvals) will be billed as additional expense if incurred. Under such circumstances, the client will be billed actual costs associated with local per diem for # days x # persons; airfare and related travel expenses for # persons.